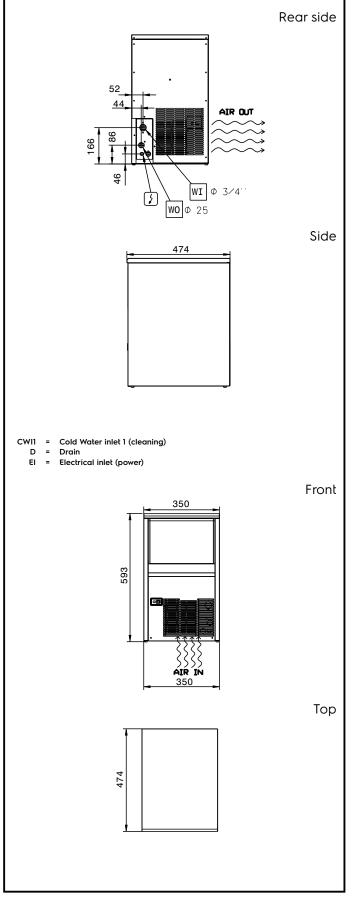

# Electrolux PROFESSIONAL

CE

| Electric                                                                                                                              |                                                          |
|---------------------------------------------------------------------------------------------------------------------------------------|----------------------------------------------------------|
| Supply voltage:<br>Electrical power, max:                                                                                             | 230 V/1N ph/50 Hz<br>0.26 kW                             |
| Capacity:                                                                                                                             |                                                          |
| Bin capacity:                                                                                                                         | 6 kg                                                     |
| Key Information:                                                                                                                      |                                                          |
| External dimensions, Width:<br>External dimensions, Depth:<br>External dimensions, Height:<br>Net weight:<br>Output:<br>Kind of cube: | 350 mm<br>475 mm<br>601 mm<br>32 kg<br>22 kg/day<br>14gr |
| Sustainability                                                                                                                        |                                                          |
| Refrigerant type:<br>Refrigerant weight:<br>Water consumption:                                                                        | R290<br>70 g<br>4.1 lt/hr                                |